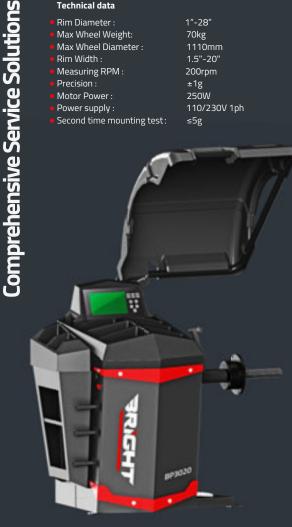

# BP3020 Egret

#### Technical data

Rim Diameter : 1"-28" Max Wheel Weight: 70kg Max Wheel Diameter : 1110mm Rim Width: 1.5"-20"

Measuring RPM: 200rpm Precision: ±1g Motor Power: 250W

110/230V 1ph Power supply:

Second time mounting test:

#### **Selling Point**

- The new image of BRIGHT- the 30th anniversiary, which is designed by the famous Netherlands industrial design team
- Humanization design
- Omnipotent storage system
- Nine balance modes meet the balance requirements of all tires in the
- Ultra HD liquid crystal display which is even in both Hard lights & darkness Automatic measurement and smart tire data input, more effenicy