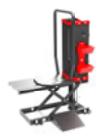

# back no longer hurted machine no longer damaged

Motorcycle adaptor kit

Truck adaptor kit

Haweka kit

Double Side Centering Cone

SUV Centering Cone suitable for TOYOTA PARADO/LANDCRUISER

BJ-09 Wheel Lifter

BJ-05 Wheel Lifter