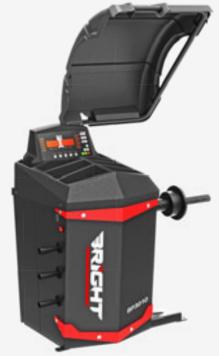

## **BP3010** Nightjar

The king of cost performance

#### Technical data

•Rim Diameter:

• Max Wheel Weight: Max Wheel Diameter:

Rim Width:

Measuring RPM: • Precision :

Motor Power :

Power supply :

250W 110/230V 1ph Second time mounting test: ≤5g

1"-28"

70kg

1110mm

1.5"-20"

200rpm

±1g

#### **Selling Point**

- The new image of BRIGHT- the 30th anniversiary, which is designed by the famous Netherlands industrial design team
- Omnipotent storage system
- Extended balancing shaft and international standard 40mm screw rod which can meet the needs for those larger and wider